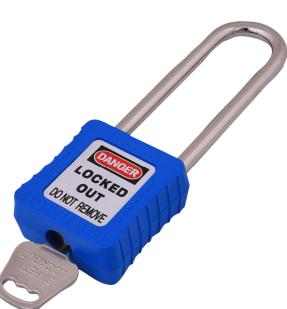

## LOCKOUT ULTRA-LIGHT WEIGHT PADLOCK

## Product code: LM-ULPP-RS / LM-ULPP-LS Model: Ultra-Light weight Padlock with 40mm shackle / Ultra-Light weight Padlock with 75mm shackle

Safety padlocks are compact yet rugged with tough, durable and ultra-lightweight lock body which make it ideal for use in harsh industrial environments. These padlocks are available in 8 different colors with different shackle lengths. Also available in key different, key alike and with master key option