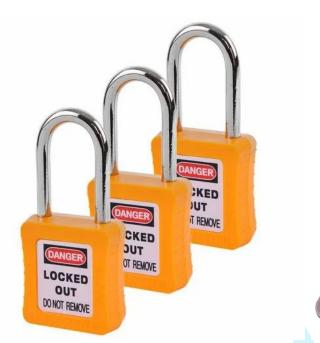

## LOCKOUT ULTRA-LIGHT WEIGHT PADLOCK

## Product code: LM-ULPP-RS / LM-ULPP-LS Model: Ultra-Light weight Padlock with 40mm shackle / Ultra-Light weight Padlock with 75mm shackle

Safety padlocks are compact yet rugged with tough, durable and ultra-lightweight lock body which make it ideal for use in harsh industrial environments. These padlocks are available in 8 different colors with different shackle lengths. Also available in key different, key alike and with master key option